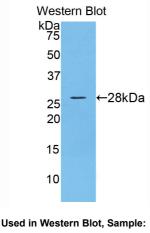

### [QUALITY CONTROL]

**Content:** The quality control contains recombinant aHSG (Ala19~Phe250) disposed in loading buffer.

**Usage:** 10uL per well when 3,3'-Diaminobenzidine(DAB) as the substrate.

5uL per well when used in enhanced chemilumescent (ECL). **Note:** The quality control is specifically manufactured as the positive control. Not used for other purposes.

## [<u>IMAGES</u>]

Used in DAB staining on fromalin fixed paraffin- embedded kidney tissue

Recombinant aHSG, Mouse

1304 Langham Creek Dr, Suite 226, Houston, TX 77084, USA | 001-888-960-7402 | www.cloud-clone.us | mail@cloud-clone.us Export Processing Zone, Wuhan, Hubei 430056, PRC | 0086-800-880-0687 | www.cloud-clone.com | mail@cloud-clone.com