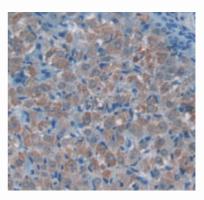

# [<u>IMAGES</u>]

Used in Western Blot, Sample: Recombinant a2M, Rat

Used in DAB staining on fromalin fixed paraffin- embedded ovary tissue

1304 Langham Creek Dr, Suite 226, Houston, TX 77084, USA | 001-888-960-7402 | www.cloud-clone.us | mail@cloud-clone.us Export Processing Zone, Wuhan, Hubei 430056, PRC | 0086-800-880-0687 | www.cloud-clone.com | mail@cloud-clone.com