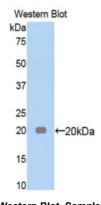

# [<u>IMAGES</u>]

Used in Western Blot, Sample: Recombinant a2M, Rat

Used in DAB staining on fromalin fixed paraffin- embedded ovary tissue

1304 Langham Creek Dr, Suite 226, Houston, TX 77084, USA | 001-888-960-7402 | www.cloud-clone.us | mail@cloud-clone.us Export Processing Zone, Wuhan, Hubei 430056, PRC | 0086-800-880-0687 | www.cloud-clone.com | mail@cloud-clone.com