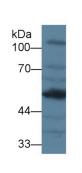

### [ IDENTIFICATION ]

Figure. Western Blot; Sample: Recombinant AGT, Mouse.

Western Blot; Sample: Mouse Serum; Primary Ab: 1µg/ml Rabbit Anti-Mouse

lysate;
Primary Ab: 1µg/ml Rabbit Anti-Mouse
AGT Antibody
Second Ab: 0.2µg/mL HRP-Linked
Caprine Anti-Rabbit IgG Polyclonal
Antibody

(Catalog: SAA544Rb19)

Western Blot; Sample: Mouse Liver

Western Blot; Sample: Mouse Kidney

lysate;

Primary Ab: 1µg/ml Rabbit Anti-Mouse

**AGT Antibody** 

Second Ab: 0.2µg/mL HRP-Linked Caprine Anti-Rabbit IgG Polyclonal

Antibody

(Catalog: SAA544Rb19)