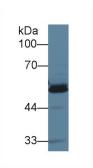

(Catalog: SAA544Rb19)

Western Blot; Sample: Mouse Liver

Western Blot; Sample: Mouse Kidney

lysate;

Primary Ab: 1µg/ml Rabbit Anti-Mouse

**AGT Antibody** 

Second Ab: 0.2µg/mL HRP-Linked Caprine Anti-Rabbit IgG Polyclonal

Antibody

(Catalog: SAA544Rb19)