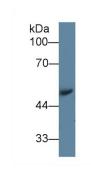

### [ IDENTIFICATION ]

Figure. Western Blot; Sample: Recombinant AGT, Mouse.

Western Blot; Sample: Mouse Serum; Primary Ab: 1µg/ml Rabbit Anti-Mouse

lysate;
Primary Ab: 1µg/ml Rabbit Anti-Mouse
AGT Antibody
Second Ab: 0.2µg/mL HRP-Linked
Caprine Anti-Rabbit IgG Polyclonal
Antibody

(Catalog: SAA544Rb19)

Western Blot; Sample: Mouse Liver

Western Blot; Sample: Mouse Kidney

lysate;

Primary Ab: 1µg/ml Rabbit Anti-Mouse

**AGT Antibody** 

Second Ab: 0.2µg/mL HRP-Linked Caprine Anti-Rabbit IgG Polyclonal