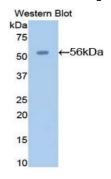

### [ IDENTIFICATION ]

Figure. Western Blot; Sample: Recombinant AGT, Mouse.

Western Blot; Sample: Mouse Serum; Primary Ab: 1µg/ml Rabbit Anti-Mouse

lysate;
Primary Ab: 1µg/ml Rabbit Anti-Mouse
AGT Antibody
Second Ab: 0.2µg/mL HRP-Linked
Caprine Anti-Rabbit IgG Polyclonal
Antibody