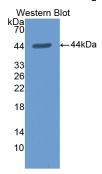

## [ IDENTIFICATION ]

Figure. Western Blot; Sample: Recombinant ANXA1, Rat.

DAB staining on IHC-P; Samples: Rat

Western Blot; Sample: Rat Lung lysate;
Primary Ab: 3µg/ml Rabbit Anti-Rat
ANXA1 Antibody
Second Ab: 0.2µg/mL HRP-Linked
Caprine Anti-Rabbit IgG Polyclonal

Antibody
(Catalog: SAA544Rb19)

Western Blot; Sample: Mouse Liver

lysate;

Primary Ab: 3µg/ml Rabbit Anti-Rat

ANXA1 Antibody

Second Ab:  $0.2\mu g/mL$  HRP-Linked

Caprine Anti-Rabbit IgG Polyclonal

Antibody