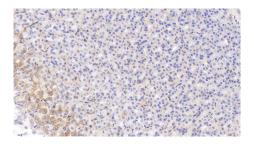

## [ IDENTIFICATION ]

Figure. Western Blot; Sample: Recombinant ANXA1, Rat.

DAB staining on IHC-P; Samples: Rat

Western Blot; Sample: Rat Lung lysate;
Primary Ab: 3µg/ml Rabbit Anti-Rat
ANXA1 Antibody
Second Ab: 0.2µg/mL HRP-Linked
Caprine Anti-Rabbit IgG Polyclonal