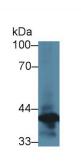

## [ IDENTIFICATION ]

Figure. Western Blot; Sample: Recombinant ANXA1, Rat.

DAB staining on IHC-P; Samples: Rat

Western Blot; Sample: Rat Lung lysate;
Primary Ab: 3µg/ml Rabbit Anti-Rat
ANXA1 Antibody
Second Ab: 0.2µg/mL HRP-Linked
Caprine Anti-Rabbit IgG Polyclonal

Antibody
(Catalog: SAA544Rb19)

Western Blot; Sample: Mouse Liver

lysate;

Primary Ab: 3µg/ml Rabbit Anti-Rat

ANXA1 Antibody

Second Ab:  $0.2\mu g/mL$  HRP-Linked

Caprine Anti-Rabbit IgG Polyclonal

Antibody

(Catalog: SAA544Rb19)