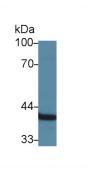

## [ IDENTIFICATION ]

Figure. Western Blot; Sample: Recombinant ANXA1, Rat.

DAB staining on IHC-P; Samples: Rat

Western Blot; Sample: Rat Lung lysate;
Primary Ab: 3µg/ml Rabbit Anti-Rat
ANXA1 Antibody
Second Ab: 0.2µg/mL HRP-Linked
Caprine Anti-Rabbit IgG Polyclonal

Antibody
(Catalog: SAA544Rb19)

Western Blot; Sample: Mouse Liver

lysate;

Primary Ab: 3µg/ml Rabbit Anti-Rat

ANXA1 Antibody

Second Ab:  $0.2\mu g/mL$  HRP-Linked

Caprine Anti-Rabbit IgG Polyclonal

Antibody

(Catalog: SAA544Rb19)