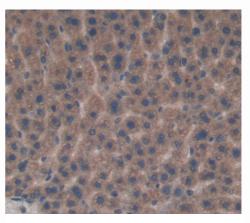

## [<u>IMAGES</u>]

Used in DAB staining on fromalin fixed paraffin- embedded liver tissue

1304 Langham Creek Dr, Suite 226, Houston, TX 77084, USA | 001-888-960-7402 | www.cloud-clone.us | mail@cloud-clone.us Export Processing Zone, Wuhan, Hubei 430056, PRC | 0086-800-880-0687 | www.cloud-clone.com | mail@cloud-clone.com