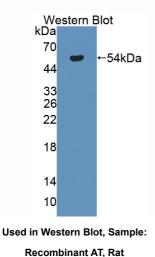

### [QUALITY CONTROL]

**Content:** The quality control contains recombinant AT (His33~Asn465) disposed in loading buffer.

**Usage:** 10uL per well when 3,3'-Diaminobenzidine(DAB) as the substrate.

5uL per well when used in enhanced chemilumescent (ECL). **Note:** The quality control is specifically manufactured as the positive control. Not used for other purposes.

Loading Buffer: 100mM Tris(pH8.8), 2% SDS, 200mM NaCl, 50% glycerol, BPB 0.01%, NaN $_3$  0.02%.