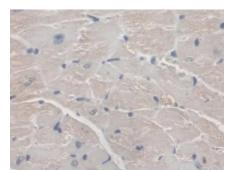

#### [IDENTIFICATION]

Figure. Western Blot; Sample: Recombinant AGA, Mouse. Figure. Western Blot; Sample: Lane1: Mouse Kidney Tissue; Lane2: Mouse Placenta Tissue.

DAB staining on IHC-P; Samples: Mouse Heart Tissue; Primary Ab: 10µg/ml Rabbit Anti-Mouse AGA Antibody Second Ab: 2µg/mL HRP-Linked Caprine Anti-Rabbit IgG Polyclonal Antibody (Catalog: SAA544Rb19)