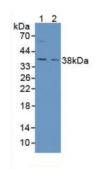

#### [IDENTIFICATION]

Figure. Western Blot; Sample: Recombinant AGA, Mouse. Figure. Western Blot; Sample: Lane1: Mouse Kidney Tissue; Lane2: Mouse Placenta Tissue.

DAB staining on IHC-P; Samples: Mouse Heart Tissue; Primary Ab: 10µg/ml Rabbit Anti-Mouse AGA Antibody Second Ab: 2µg/mL HRP-Linked Caprine Anti-Rabbit IgG Polyclonal Antibody (Catalog: SAA544Rb19)