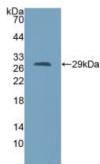

#### [IDENTIFICATION]

Figure. Western Blot; Sample: Recombinant AGA, Mouse. Figure. Western Blot; Sample: Lane1: Mouse Kidney Tissue; Lane2: Mouse Placenta Tissue.

DAB staining on IHC-P; Samples: Mouse Heart Tissue; Primary Ab: 10µg/ml Rabbit Anti-Mouse AGA Antibody Second Ab: 2µg/mL HRP-Linked Caprine Anti-Rabbit IgG Polyclonal Antibody (Catalog: SAA544Rb19)