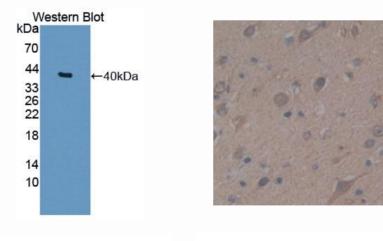

## [ <u>IMAGES</u> ]

Used in Western Blot, Sample: Recombinant BIRC6, Human Used in DAB staining on fromalin fixed paraffin- embedded brain tissue