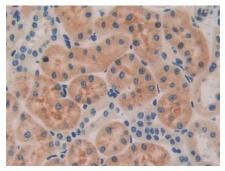

#### [ IDENTIFICATION ]

Figure. Western Blot; Sample: Recombinant BMP15, Rat.

DAB staining on IHC-P; Samples: Rat Skeletal muscle Tissue.

DAB staining on IHC-P;
Samples: Rat Kidney Tissue;
Primary Ab: 10µg/ml Rabbit Anti-Rat
BMP15 Antibody
Second Ab: 2µg/mL HRP-Linked
Caprine Anti-Rabbit IgG Polyclonal
Antibody
(Catalog: SAA544Rb19).