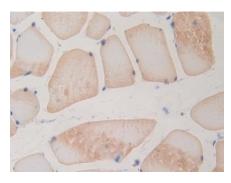

#### [ IDENTIFICATION ]

Figure. Western Blot; Sample: Recombinant BMP15, Rat.

DAB staining on IHC-P; Samples: Rat Skeletal muscle Tissue.

DAB staining on IHC-P;
Samples: Rat Kidney Tissue;
Primary Ab: 10µg/ml Rabbit Anti-Rat
BMP15 Antibody
Second Ab: 2µg/mL HRP-Linked
Caprine Anti-Rabbit IgG Polyclonal
Antibody
(Catalog: SAA544Rb19).