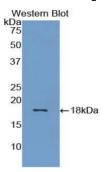

#### [ IDENTIFICATION ]

Figure. Western Blot; Sample: Recombinant BMP15, Rat.

DAB staining on IHC-P; Samples: Rat Skeletal muscle Tissue.

DAB staining on IHC-P;
Samples: Rat Kidney Tissue;
Primary Ab: 10µg/ml Rabbit Anti-Rat
BMP15 Antibody
Second Ab: 2µg/mL HRP-Linked
Caprine Anti-Rabbit IgG Polyclonal
Antibody
(Catalog: SAA544Rb19).