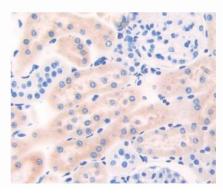

## [IMAGES]

Used in Western Blot, Sample: Recombinant BMP2, Rat

Used in DAB staining on fromalin fixed paraffin- embedded kidney tissue