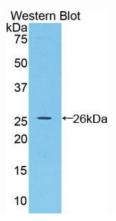

## [IMAGES]

Used in Western Blot, Sample: Recombinant BMP2, Rat

Used in DAB staining on fromalin fixed paraffin- embedded kidney tissue