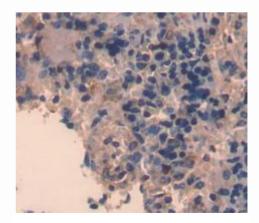

## [<u>IMAGES</u>]

Used in DAB staining on fromalin fixed paraffin- embedded spleen tissue