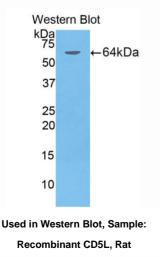

### [ QUALITY CONTROL ]

**Content:** The quality control contains recombinant CD5L (Leu11~Leu346) disposed in loading buffer.

Usage: 10uL per well when 3,3'-Diaminobenzidine(DAB) as the substrate.

5uL per well when used in enhanced chemilumescent (ECL). **Note:** The quality control is specifically manufactured as the positive control. Not used for other purposes.

## [<u>IMAGES</u>]

Used in DAB staining on fromalin fixed paraffin- embedded spleen tissue