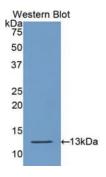

## [ IDENTIFICATION ]

Figure. Western Blot; Sample: Recombinant CASP6, Human.

Western Blot; Sample: Lane1: Bovine
Colon lysate; Lane2: Bovine Kidney
lysate; Lane3: Porcine Liver lysate
Primary Ab: 0.5?g/ml Rabbit AntiHuman CASP6 Antibody
Second Ab: 0.2µg/mL HRP-Linked
Caprine Anti-Rabbit IgG Polyclonal
Antibody(Catalog: SAA544Rb19)