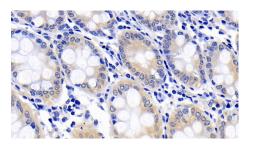

DAB staining on IHC-P;
Samples: Human Colon Tissue;
Primary Ab: 20ug/ml Rabbit AntiHuman CASP6 Antibody
Second Ab: 2µg/mL HRP-Linked
Caprine Anti-Rabbit IgG Polyclonal
Antibody
(Catalog: SAA544Rb19)