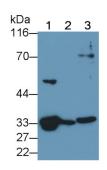

## [ IDENTIFICATION ]

Figure. Western Blot; Sample: Recombinant CASP6, Human.

Western Blot; Sample: Lane1: Bovine
Colon lysate; Lane2: Bovine Kidney
lysate; Lane3: Porcine Liver lysate
Primary Ab: 0.5?g/ml Rabbit AntiHuman CASP6 Antibody
Second Ab: 0.2µg/mL HRP-Linked
Caprine Anti-Rabbit IgG Polyclonal
Antibody(Catalog: SAA544Rb19)