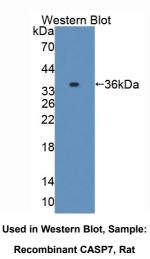

#### [ IMMUNOGEN INFORMATION ]

Immunogen: Recombinant CASP7 (Met1~Asn250) with two N-terminal Tags,

His-tag and T7-tag expressed in *E.coli*.

Accession No.: RPA449Ra01

### [QUALITY CONTROL]

**Content:** The quality control contains recombinant CASP7 (Met1~Asn250) disposed in loading buffer.

**Usage:** 10uL per well when 3,3'-Diaminobenzidine(DAB) as the substrate.

5uL per well when used in enhanced chemilumescent (ECL). **Note:** The quality control is specifically manufactured as the positive control. Not used for other purposes.

Loading Buffer: 100mM Tris(pH8.8), 2% SDS, 200mM NaCl, 50% glycerol, BPB 0.01%, NaN $_3$  0.02%.