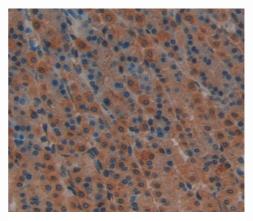

## [<u>IMAGES</u>]

Used in DAB staining on fromalin fixed paraffin- embedded stomach tissue

1304 Langham Creek Dr, Suite 226, Houston, TX 77084, USA | 001-888-960-7402 | www.cloud-clone.us | mail@cloud-clone.us Export Processing Zone, Wuhan, Hubei 430056, PRC | 0086-800-880-0687 | www.cloud-clone.com | mail@cloud-clone.com