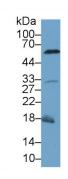

# [ IDENTIFICATION ]

Figure. Western Blot; Sample: Recombinant CASP8, Mouse.

Western Blot; Sample: Mouse Liver lysate;

Western Blot; Sample: Human HepG2 cell lysate;

CASP8 Antibody

Second Ab: 0.2µg/mL HRP-Linked

Caprine Anti-Rabbit IgG Polyclonal

(Catalog: SAA544Rb19)

Primary Ab: 1µg/ml Rabbit Anti-Mouse Primary Ab: 1µg/ml Rabbit Anti-Mouse CASP8 Antibody Second Ab: 0.2µg/mL HRP-Linked

Caprine Anti-Rabbit IgG Polyclonal