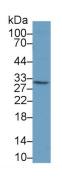

# [ IDENTIFICATION ]

Figure. Western Blot; Sample: Recombinant CASP8, Mouse.

Western Blot; Sample: Mouse Liver lysate;

Western Blot; Sample: Human HepG2 cell lysate;

CASP8 Antibody

Second Ab: 0.2µg/mL HRP-Linked

Caprine Anti-Rabbit IgG Polyclonal

(Catalog: SAA544Rb19)

Primary Ab: 1µg/ml Rabbit Anti-Mouse Primary Ab: 1µg/ml Rabbit Anti-Mouse CASP8 Antibody Second Ab: 0.2µg/mL HRP-Linked

Caprine Anti-Rabbit IgG Polyclonal