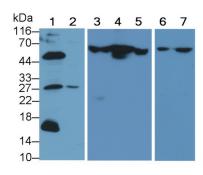

Antibody

Antibody (Catalog: SAA544Rb19)

Western Blot; Sample: Lane1: Mouse

Liver lysate; Lane2: HepG2 cell lysate;

Lane3: Mouse Lung lysate; Lane4:

Mouse Spleen lysate; Lane5: Mouse

Placenta lysate; Lane6: 3T3-L1 cell

lysate; Lane7: RAW264.7 cell lysate

Primary Ab: 0.2?g/ml Rabbit Anti-

Mouse CASP8 Antibody

Second Ab: 0.2µg/mL HRP-Linked

Caprine Anti-Rabbit IgG Polyclonal
Antibody
(Catalog: SAA544Rb19)