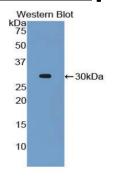

# [ IDENTIFICATION ]

Figure. Western Blot; Sample: Recombinant CASP8, Mouse.

Western Blot; Sample: Mouse Liver lysate;

Western Blot; Sample: Human HepG2 cell lysate;

CASP8 Antibody

Second Ab: 0.2µg/mL HRP-Linked