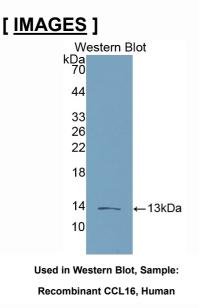

## [ QUALITY CONTROL ]

**Content:** The quality control contains recombinant CCL16 (GIn24~GIn120) disposed in loading buffer.

**Usage:** 10uL per well when 3,3'-Diaminobenzidine(DAB) as the substrate.

5uL per well when used in enhanced chemilumescent (ECL). **Note:** The quality control is specifically manufactured as the positive control. Not used for other purposes.