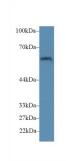

(Catalog: SAA544Rb19) Selected

Western Blot; Sample: Mouse Stomach lysate:

Primary Ab: 2µg/ml Rabbit Anti-Mouse Primary Ab: 2µg/ml Rabbit Anti-Mouse

FUT4 Antibody

Second Ab: 0.2µg/mL HRP-Linked Caprine Anti-Rabbit IgG Polyclonal

Antibody

(Catalog: SAA544Rb19) Selected

Western Blot; Sample: Hela cell lysate;

Primary Ab: 2µg/ml Rabbit Anti-Mouse

**FUT4** Antibody

Second Ab: 0.2µg/mL HRP-Linked

Caprine Anti-Rabbit IgG Polyclonal

Antibody