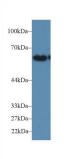

Antibody

(Catalog: SAA544Rb19) Selected

Western Blot; Sample: Hela cell lysate;

Primary Ab: 2µg/ml Rabbit Anti-Mouse

**FUT4** Antibody

Second Ab: 0.2µg/mL HRP-Linked

Caprine Anti-Rabbit IgG Polyclonal

Antibody

(Catalog: SAA544Rb19) Selected