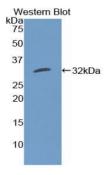

### [ IDENTIFICATION ]

Figure. Western Blot; Sample: Recombinant FUT4. Mouse.

Western Blot; Sample: HepG2 cell lysate:

Primary Ab: 2µg/ml Rabbit Anti-Mouse FUT4 Antibody

Second Ab: 0.2µg/mL HRP-Linked
Caprine Anti-Rabbit IgG Polyclonal
Antibody