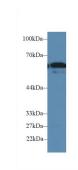

### [ IDENTIFICATION ]

Figure. Western Blot; Sample: Recombinant FUT4. Mouse.

Western Blot; Sample: HepG2 cell lysate:

Primary Ab: 2µg/ml Rabbit Anti-Mouse FUT4 Antibody

Second Ab: 0.2µg/mL HRP-Linked
Caprine Anti-Rabbit IgG Polyclonal
Antibody

(Catalog: SAA544Rb19) Selected

Western Blot; Sample: Mouse Stomach lysate:

Primary Ab: 2µg/ml Rabbit Anti-Mouse Primary Ab: 2µg/ml Rabbit Anti-Mouse

FUT4 Antibody

Second Ab: 0.2µg/mL HRP-Linked Caprine Anti-Rabbit IgG Polyclonal