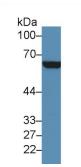

#### [APPLICATIONS]

Western blotting: 0.01-3µg/mL;

Optimal working dilutions must be determined by end user.

## [PROPERTIES]

Source: Polyclonal antibody preparation

Host: Rabbit

Purification: Antigen-specific affinity chromatography followed by Protein A affinity

chromatography

Traits: Liquid

Concentration: 0.5mg/mL