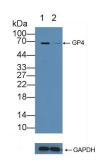

Knockout Varification: Lane 1: Wild-type HepG2 cell lysate; Lane 2: GP4 knockout HepG2 cell lysate; Predicted MW: 53kd Observed MW: 68kd Primary Ab: 3µg/ml Rabbit Anti-Human GP4 Antibody Second Ab: 0.2µg/mL HRP-Linked Caprine Anti-Rabbit IgG Polyclonal Antibody (Catalog: SAA544Rb19)