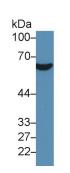

# Cloud-Clone Corp.

[ IDENTIFICATION ]

Western Blot; Sample: Human Hela cell lysate; Primary Ab: 3µg/ml Rabbit Anti-Human GP4 Antibody Second Ab: 0.2µg/mL HRP-Linked Caprine Anti-Rabbit IgG Polyclonal Antibody (Catalog: SAA544Rb19)

Western Blot; Sample: Human HepG2 cell lysate; Primary Ab: 3µg/ml Rabbit Anti-Human GP4 Antibody Second Ab: 0.2µg/mL HRP-Linked Caprine Anti-Rabbit IgG Polyclonal Antibody (Catalog: SAA544Rb19)