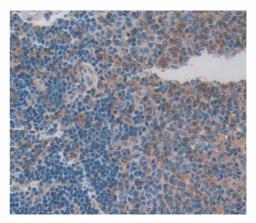

## [<u>IMAGES</u>]

Used in Western Blot, Sample: Recombinant CD7, Rat

Used in DAB staining on fromalin fixed paraffin- embedded spleen tissue

1304 Langham Creek Dr, Suite 226, Houston, TX 77084, USA | 001-888-960-7402 | www.cloud-clone.us | mail@cloud-clone.us Export Processing Zone, Wuhan, Hubei 430056, PRC | 0086-800-880-0687 | www.cloud-clone.com | mail@cloud-clone.com