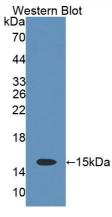

## [<u>IMAGES</u>]

Used in Western Blot, Sample: Recombinant CD7, Rat

Used in DAB staining on fromalin fixed paraffin- embedded spleen tissue

1304 Langham Creek Dr, Suite 226, Houston, TX 77084, USA | 001-888-960-7402 | www.cloud-clone.us | mail@cloud-clone.us Export Processing Zone, Wuhan, Hubei 430056, PRC | 0086-800-880-0687 | www.cloud-clone.com | mail@cloud-clone.com