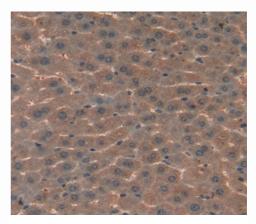

# [<u>IMAGES</u>]

Used in DAB staining on fromalin fixed paraffin- embedded liver tissue

1304 Langham Creek Dr, Suite 226, Houston, TX 77084, USA | 001-888-960-7402 | www.cloud-clone.us | mail@cloud-clone.us Export Processing Zone, Wuhan, Hubei 430056, PRC | 0086-800-880-0687 | www.cloud-clone.com | mail@cloud-clone.com