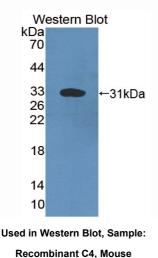

### [QUALITY CONTROL]

**Content:** The quality control contains recombinant C4 (Gln126~Ser366) disposed in loading buffer.

**Usage:** 10uL per well when 3,3'-Diaminobenzidine(DAB) as the substrate.

5uL per well when used in enhanced chemilumescent (ECL). **Note:** The quality control is specifically manufactured as the positive control. Not used for other purposes.

Loading Buffer: 100mM Tris(pH8.8), 2% SDS, 200mM NaCl, 50% glycerol, BPB 0.01%, NaN $_3$  0.02%.