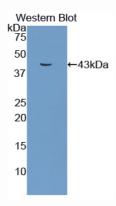

# [ IMAGES ]

Used in Western Blot, Sample: Recombinant CX31, Rat

15

Used in DAB staining on fromalin fixed paraffin- embedded lung tissue