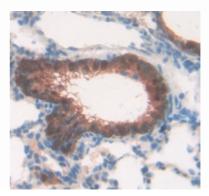

# [ IMAGES ]

Used in Western Blot, Sample: Recombinant CX31, Rat

15

Used in DAB staining on fromalin fixed paraffin- embedded lung tissue