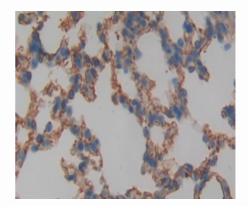

## [<u>IMAGES</u>]

Used in DAB staining on fromalin fixed paraffin- embedded lung tissue

1304 Langham Creek Dr, Suite 226, Houston, TX 77084, USA | 001-888-960-7402 | www.cloud-clone.us | mail@cloud-clone.us Export Processing Zone, Wuhan, Hubei 430056, PRC | 0086-800-880-0687 | www.cloud-clone.com | mail@cloud-clone.com