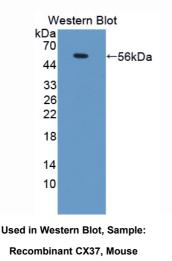

## [ QUALITY CONTROL ]

**Content:** The quality control contains recombinant CX37 (Thr19~Asp245) disposed in loading buffer.

**Usage:** 10uL per well when 3,3'-Diaminobenzidine(DAB) as the substrate.

5uL per well when used in enhanced chemilumescent (ECL). **Note:** The quality control is specifically manufactured as the positive control. Not used for other purposes.

Loading Buffer: 100mM Tris(pH8.8), 2% SDS, 200mM NaCl, 50% glycerol, BPB 0.01%, NaN<sub>3</sub> 0.02%.