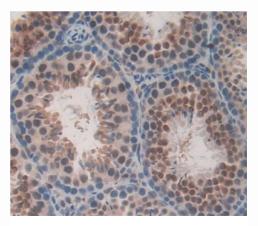

## [ <u>STORAGE</u> ]

Store at 4°C for frequent use. Stored at -20°C to -80°C in a manual defrost freezer for one year without detectable loss of activity. Avoid repeated freeze-thaw cycles.

Used in DAB staining on fromalin fixed paraffin- embedded testis tissue