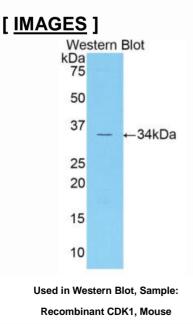

### [ QUALITY CONTROL ]

**Content:** The quality control contains recombinant CDK1 (Gly13~Met297) disposed in loading buffer.

Usage: 10uL per well when 3,3'-Diaminobenzidine(DAB) as the substrate.

5uL per well when used in enhanced chemilumescent (ECL). **Note:** The quality control is specifically manufactured as the positive control. Not used for other purposes.

**Loading Buffer:** 100mM Tris(pH8.8), 2% SDS, 200mM NaCl, 50% glycerol, BPB 0.01%, NaN<sub>3</sub> 0.02%.