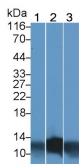

Western Blot; Sample: Lane1: Mouse Heart lysate; Lane2: Mouse Liver lysate; Lane3: Porcine Heart lysate COX6c Antibody Second Ab: 0.2µg/mL HRP-Linked Caprine Anti-Rabbit IgG Polyclonal Antibody (Catalog: SAA544Rb19)