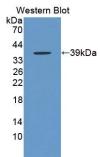

## [IDENTIFICATION]

Figure. Western Blot Sample: Recombinant COX6c, Mouse

Western Blot; Sample: Lane1: Mouse Heart lysate; Lane2: Rat Heart lysate; Lane3: HepG2 cell lysate Primary Ab: 1?g/ml Rabbit Anti-Mouse Primary Ab: 1µg/ml Rabbit Anti-Mouse COX6c Antibody Second Ab: 0.2µg/mL HRP-Linked Caprine Anti-Rabbit IgG Polyclonal Antibody (Catalog: SAA544Rb19)