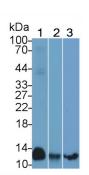

## [IDENTIFICATION]

Figure. Western Blot Sample: Recombinant COX6c, Mouse

Western Blot; Sample: Lane1: Mouse Heart lysate; Lane2: Rat Heart lysate; Lane3: HepG2 cell lysate Primary Ab: 1?g/ml Rabbit Anti-Mouse Primary Ab: 1µg/ml Rabbit Anti-Mouse COX6c Antibody Second Ab: 0.2µg/mL HRP-Linked Caprine Anti-Rabbit IgG Polyclonal Antibody (Catalog: SAA544Rb19)

Western Blot; Sample: Lane1: Mouse Heart lysate; Lane2: Mouse Liver lysate; Lane3: Porcine Heart lysate COX6c Antibody Second Ab: 0.2µg/mL HRP-Linked Caprine Anti-Rabbit IgG Polyclonal Antibody (Catalog: SAA544Rb19)