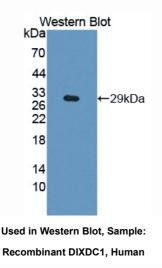

## [QUALITY CONTROL]

**Content:** The quality control contains recombinant DIXDC1 (Ser485~Asn683) disposed in loading buffer.

**Usage:** 10uL per well when 3,3'-Diaminobenzidine(DAB) as the substrate.

5uL per well when used in enhanced chemilumescent (ECL). **Note:** The quality control is specifically manufactured as the positive control. Not used for other purposes.

# [ <u>IMAGES</u> ]

Designed by Cloud-Clone Corp., Assembled by Uscn Life Science Inc. ISO9001:2008; ISO13485:2003 11271 Richmond Avenue Suite H104, Houston, TX 77082, USA | Toll free: 001-888-960-7402 | Fax: 001-832-538-0088 | Http://www.doud-clone.us | E-mail: mail@cloud-clone.us
Export Processing Zone Building F, Wuhan, Hubel 430056, PRC | Toll free: 0086-800-880-0687 | Fax: 0086-27-8425-9551 | Http://www.uscnk.com | E-mail: mail@cloud-clone.us