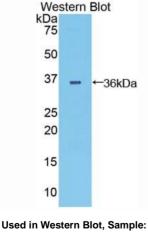

## [ QUALITY CONTROL ]

**Content:** The quality control contains recombinant DISP1 (Ile1141~Gln1435) disposed in loading buffer.

Usage: 10uL per well when 3,3'-Diaminobenzidine(DAB) as the substrate.

5uL per well when used in enhanced chemilumescent (ECL). **Note:** The quality control is specifically manufactured as the positive control. Not used for other purposes.

**Loading Buffer:** 100mM Tris(pH8.8), 2% SDS, 200mM NaCl, 50% glycerol, BPB 0.01%, NaN<sub>3</sub> 0.02%.