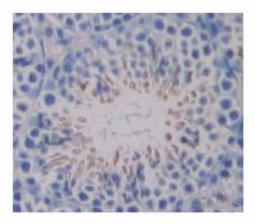

## [<u>IMAGES</u>]

Recombinant DISP1, Mouse

Used in DAB staining on fromalin fixed paraffin- embedded testis tissue