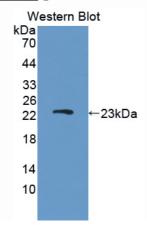

# [IMAGES]

Used in Western Blot, Sample: Recombinant DISC1, Mouse

Used in DAB staining on fromalin fixed paraffin- embedded pancreas tissue