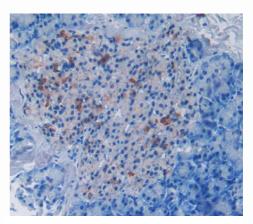

# [IMAGES]

Used in Western Blot, Sample: Recombinant DISC1, Mouse

Used in DAB staining on fromalin fixed paraffin- embedded pancreas tissue