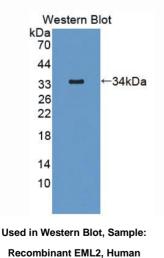

### [APPLICATIONS]

Western blotting: 1:50-400 Immunocytochemistry in formalin fixed cells: 1:50-500 Immunohistochemistry in formalin fixed frozen section: 1:50-500 Immunohistochemistry in paraffin section: 1:10-100 Enzyme-linked Immunosorbent Assay: 1:100-200 Optimal working dilutions must be determined by end user.

#### [QUALITY CONTROL]

**Content:** The quality control contains recombinant EML2 (Gly375~Val649) disposed in loading buffer.

Usage: 10uL per well when 3,3'-Diaminobenzidine(DAB) as the substrate.

5uL per well when used in enhanced chemilumescent (ECL). **Note:** The quality control is specifically manufactured as the positive control. Not used for other purposes.