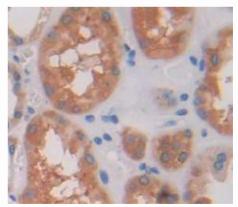

### [ <u>IMAGES</u> ]

Used in DAB staining on fromalin fixed paraffin- embedded kidney tissue

1304 Langham Creek Dr. Saite 226, Houston, TX 77084, USA | 001-888-960-7402 | www.cloud-cloue.us | mail@cloud-clone.as Export Processing Zone, Wuhan, Hubei 430056, PRC | 0086-008-880-0687 | www.cloud-clone.com | mail@cloud-clone.com