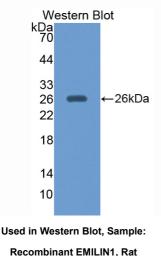

## [ QUALITY CONTROL ]

**Content:** The quality control contains recombinant EMILIN1 (Leu684~GIn899) disposed in loading buffer.

**Usage:** 10uL per well when 3,3'-Diaminobenzidine(DAB) as the substrate.

5uL per well when used in enhanced chemilumescent (ECL). **Note:** The quality control is specifically manufactured as the positive control. Not used for other purposes.

Loading Buffer: 100mM Tris(pH8.8), 2% SDS, 200mM NaCl, 50% glycerol, BPB 0.01%, NaN<sub>3</sub> 0.02%.