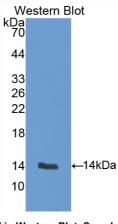

# [<u>IMAGES</u>]

Used in Western Blot, Sample: Recombinant ENG, Mouse

Used in DAB staining on fromalin fixed paraffin- embedded testis tissue

1304 Langham Creek Dr, Suite 226, Houston, TX 77084, USA | 001-888-960-7402 | www.cloud-clone.us | mail@cloud-clone.us Export Processing Zone, Wuhan, Hubei 430056, PRC | 0086-800-880-0687 | www.cloud-clone.com | mail@cloud-clone.com Cond-Clone Corp.