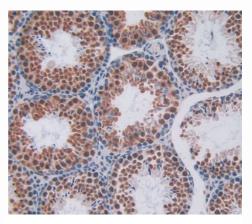

# [<u>IMAGES</u>]

Used in Western Blot, Sample: Recombinant ENG, Mouse

Used in DAB staining on fromalin fixed paraffin- embedded testis tissue

1304 Langham Creek Dr, Suite 226, Houston, TX 77084, USA | 001-888-960-7402 | www.cloud-clone.us | mail@cloud-clone.us Export Processing Zone, Wuhan, Hubei 430056, PRC | 0086-800-880-0687 | www.cloud-clone.com | mail@cloud-clone.com Cond-Clone Corp.