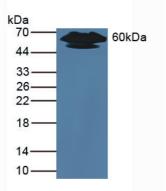

PAA980Mu01 Polyclonal Antibody to Endoglin (ENG) Organism Species: Mus musculus (Mouse) *Instruction manual* 

FOR IN VITRO USE AND RESEARCH USE ONLY NOT FOR USE IN CLINICAL DIAGNOSTIC PROCEDURES

Used in Western Blot, Sample: Mouse Serum Primary Ab: 5µg/mL Rabbit Anti-Mouse ENG Ab Second Ab: 1:1000 Dilution of HRP-Linked Guinea pig Anti-Rabbit Ab (Catalog: SECab05)