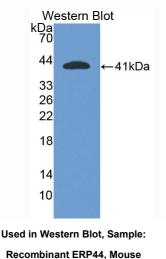

### [QUALITY CONTROL]

**Content:** The quality control contains recombinant ERP44 (Met1~Ala322) disposed in loading buffer.

**Usage:** 10uL per well when 3,3'-Diaminobenzidine(DAB) as the substrate.

5uL per well when used in enhanced chemilumescent (ECL). **Note:** The quality control is specifically manufactured as the positive control. Not used for other purposes.

Loading Buffer: 100mM Tris(pH8.8), 2% SDS, 200mM NaCl, 50% glycerol, BPB 0.01%, NaN $_3$  0.02%.

# [<u>IMAGES</u>]

Used in DAB staining on fromalin fixed paraffin- embedded stomach tissue

1304 Langham Creek Dr, Suite 226, Houston, TX 77084, USA | 001-888-960-7402 | www.cloud-clone.us | mail@cloud-clone.us Export Processing Zone, Wuhan, Hubei 430056, PRC | 0086-800-880-0687 | www.cloud-clone.com | mail@cloud-clone.com