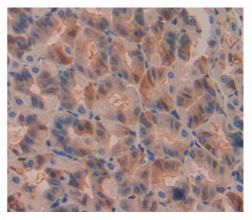

# [<u>IMAGES</u>]

Used in DAB staining on fromalin fixed paraffin- embedded stomach tissue

1304 Langham Creek Dr, Suite 226, Houston, TX 77084, USA | 001-888-960-7402 | www.cloud-clone.us | mail@cloud-clone.us Export Processing Zone, Wuhan, Hubei 430056, PRC | 0086-800-880-0687 | www.cloud-clone.com | mail@cloud-clone.com