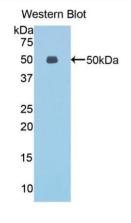

### [ QUALITY CONTROL ]

**Content:** The quality control contains recombinant ESM1 (Ala22~Arg184) disposed in loading buffer.

Usage: 10uL per well when 3,3'-Diaminobenzidine(DAB) as the substrate.

5uL per well when used in enhanced chemilumescent (ECL). **Note:** The quality control is specifically manufactured as the positive control. Not used for other purposes.

# [<u>IMAGES</u>]

Used in Western Blot, Sample: Recombinant ESM1, Mouse

Used in DAB staining on fromalin fixed paraffin- embedded kidney tissue