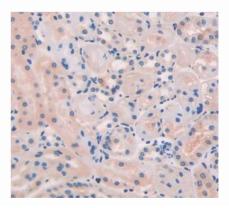

# [<u>IMAGES</u>]

Used in Western Blot, Sample: Recombinant ESM1, Mouse

Used in DAB staining on fromalin fixed paraffin- embedded kidney tissue