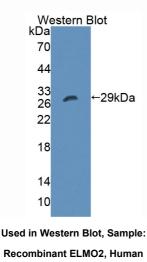

### [QUALITY CONTROL]

**Content:** The quality control contains recombinant ELMO2 (Ser501~Gly720) disposed in loading buffer.

**Usage:** 10uL per well when 3,3'-Diaminobenzidine(DAB) as the substrate.

5uL per well when used in enhanced chemilumescent (ECL). **Note:** The quality control is specifically manufactured as the positive control. Not used for other purposes.

Loading Buffer: 100mM Tris(pH8.8), 2% SDS, 200mM NaCl, 50% glycerol, BPB 0.01%, NaN $_3$  0.02%.