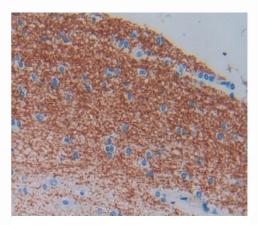

# [<u>IMAGES</u>]

Used in DAB staining on fromalin fixed paraffin- embedded brain tissue

1304 Langham Creek Dr, Suite 226, Houston, TX 77084, USA | 001-888-960-7402 | www.cloud-clone.us | mail@cloud-clone.us Export Processing Zone, Wuhan, Hubei 430056, PRC | 0086-800-880-0687 | www.cloud-clone.com | mail@cloud-clone.com