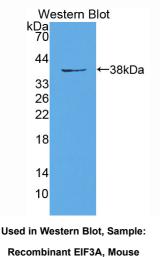

## [ QUALITY CONTROL ]

**Content:** The quality control contains recombinant EIF3A (Glu622~Val848) disposed in loading buffer.

**Usage:** 10uL per well when 3,3'-Diaminobenzidine(DAB) as the substrate.

5uL per well when used in enhanced chemilumescent (ECL). **Note:** The quality control is specifically manufactured as the positive control. Not used for other purposes.

Loading Buffer: 100mM Tris(pH8.8), 2% SDS, 200mM NaCl, 50% glycerol, BPB 0.01%, NaN<sub>3</sub> 0.02%.