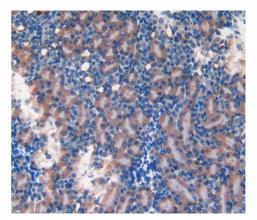

## [ <u>IMAGES</u> ]

Used in DAB staining on fromalin fixed paraffin- embedded kidney tissue

1304 Langham Creek Dr, Suite 226, Houston, TX 77084, USA | 001-888-960-7402 | www.cloud-clone.us | mail@cloud-clone.us Export Processing Zone, Wuhan, Hubei 430056, PRC | 0086-800-880-0687 | www.cloud-clone.com | mail@cloud-clone.com