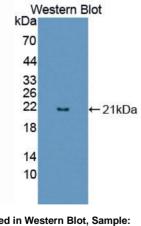

## [ <u>IMAGES</u> ]

Used in DAB staining on fromalin fixed paraffin- embedded kidney tissue

Used in Western Blot, Sample: Recombinant FAM3B, Human

1304 Langham Creek Dr, Suite 226, Huustun, TX 77084, USA | 001-888-960-7402 | www.cloud-cloue.ux | mail@cloud-cloue.ux Export Processing Zone, Wuhan, Hubei 430056, PRC | 0086-800-880-0687 | www.cloud-cloue.com | mail@cloud-cloue.com