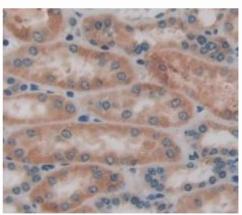

## [ <u>IMAGES</u> ]

Used in DAB staining on fromalin fixed paraffin- embedded kidney tissue

Used in Western Blot, Sample: Recombinant FAM3B, Human

1304 Langham Creek Dr, Suite 226, Huustun, TX 77084, USA | 001-888-960-7402 | www.cloud-cloue.ux | mail@cloud-cloue.ux Export Processing Zone, Wuhan, Hubei 430056, PRC | 0086-800-880-0687 | www.cloud-cloue.com | mail@cloud-cloue.com