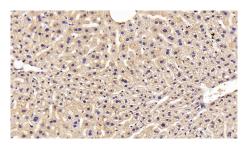

### [ IDENTIFICATION ]

Figure. Western Blot; Sample: Recombinant FETUB, Mouse.

DAB staining on IHC-P; Sample: Mouse

Liver Tissue; Primary Ab: 20ug/ml Rabbit Anti-Mouse FETUB Antibody Second Ab: 2µg/mL HRP-Linked Caprine Anti-Rabbit IgG Polyclonal Antibody (Catalog: SAA544Rb19)