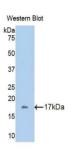

### [ IDENTIFICATION ]

Figure. Western Blot; Sample: Recombinant FETUB, Mouse.

DAB staining on IHC-P; Sample: Mouse

Liver Tissue; Primary Ab: 20ug/ml Rabbit Anti-Mouse FETUB Antibody Second Ab: 2µg/mL HRP-Linked Caprine Anti-Rabbit IgG Polyclonal Antibody (Catalog: SAA544Rb19)