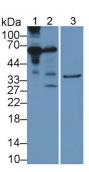

Western Blot; Sample: Lane1: Mouse
Serum; Lane2: Mouse Lung lysate;
Lane3: Human HepG2 cell lysate;
Primary Ab: 1µg/mL Rabbit Anti-Mouse
FETUB Antibody
Second Ab: 0.2µg/mL HRP-Linked
Caprine Anti-Rabbit IgG Polyclonal
Antibody
(Catalog: SAA544Rb19)