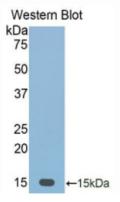

# [ IMAGES ]

Used in Western Blot, Sample: Recombinant FETUB, Rat

Used in DAB staining on fromalin fixed paraffin- embedded liver tissue