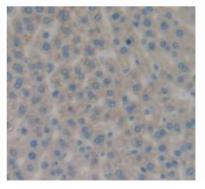

# [ IMAGES ]

Used in Western Blot, Sample: Recombinant FETUB, Rat

Used in DAB staining on fromalin fixed paraffin- embedded liver tissue