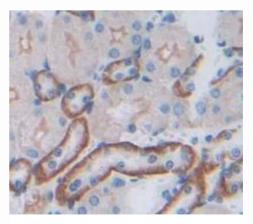

# [ IMAGES ]

Used in Western Blot, Sample: Recombinant FGFRL1, Mouse

Used in DAB staining on fromalin fixed paraffin- embedded kidney tissue