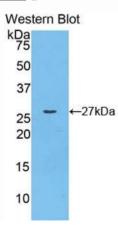

# [ IMAGES ]

Used in Western Blot, Sample: Recombinant FGFRL1, Mouse

Used in DAB staining on fromalin fixed paraffin- embedded kidney tissue