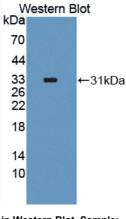

# [ <u>IMAGES</u> ]

Used in Western Blot, Sample: Recombinant FOXO1, Human

Used in DAB staining on fromalin fixed paraffin- embedded esophagus cancer tissue

1304 Langham Creek Dr, Suite 226, Houston, TX 77084, USA | 001-888-960-7402 | www.cloud-clone.us | mail@cloud-clone.us Export Processing Zone, Wuhan, Hubei 430056, PRC | 0086-800-880-0687 | www.cloud-clone.com | mail@cloud-clone.com