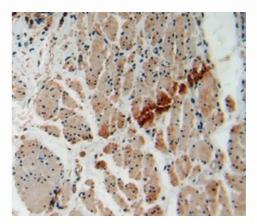

# [ <u>IMAGES</u> ]

Used in Western Blot, Sample: Recombinant FOXO1, Human

Used in DAB staining on fromalin fixed paraffin- embedded esophagus cancer tissue

1304 Langham Creek Dr, Suite 226, Houston, TX 77084, USA | 001-888-960-7402 | www.cloud-clone.us | mail@cloud-clone.us Export Processing Zone, Wuhan, Hubei 430056, PRC | 0086-800-880-0687 | www.cloud-clone.com | mail@cloud-clone.com