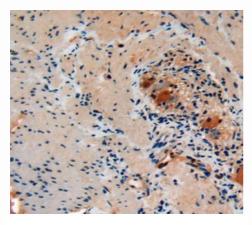

Used in DAB staining on fromalin fixed paraffin- embedded stomach tissue

1304 Langham Creek Dr, Suite 226, Houston, TX 77084, USA | 001-888-960-7402 | www.cloud-clone.us | mail@cloud-clone.us Export Processing Zone, Wuhan, Hubei 430056, PRC | 0086-800-880-0687 | www.cloud-clone.com | mail@cloud-clone.com