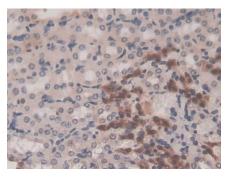

### [IDENTIFICATION]

DAB staining on IHC-P; DAB staining on IHC-P; Samples: Mouse Kidney Tissue; Samples: Mouse Heart Tissue; Primary Ab: 30µg/ml Rabbit Anti-Mouse Primary Ab: 30µg/ml Rabbit Anti-Mouse GSTm1 Antibody GSTm1 Antibody Second Ab: 2µg/mL HRP-Linked Second Ab: 2µg/mL HRP-Linked Caprine Anti-Rabbit IgG Polyclonal Caprine Anti-Rabbit IgG Polyclonal Antibody Antibody (Catalog: SAA544Rb19) (Catalog: SAA544Rb19)