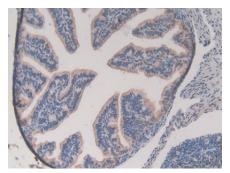

### [IDENTIFICATION]

DAB staining on IHC-P; DAB staining on IHC-P; Samples: Mouse Kidney Tissue; Samples: Mouse Heart Tissue; Primary Ab: 30µg/ml Rabbit Anti-Mouse Primary Ab: 30µg/ml Rabbit Anti-Mouse GSTm1 Antibody GSTm1 Antibody Second Ab: 2µg/mL HRP-Linked Second Ab: 2µg/mL HRP-Linked Caprine Anti-Rabbit IgG Polyclonal Caprine Anti-Rabbit IgG Polyclonal Antibody Antibody (Catalog: SAA544Rb19) (Catalog: SAA544Rb19)

DAB staining on IHC-P; DAB staining on IHC-P; Samples: Mouse Ovary Tissue; Samples: Mouse Lung Tissue; Primary Ab: 30µg/ml Rabbit Anti-Mouse Primary Ab: 30µg/ml Rabbit Anti-Mouse GSTm1 Antibody GSTm1 Antibody Second Ab: 2µg/mL HRP-Linked Second Ab: 2µg/mL HRP-Linked Caprine Anti-Rabbit IgG Polyclonal Caprine Anti-Rabbit IgG Polyclonal Antibody Antibody

(Catalog: SAA544Rb19)

(Catalog: SAA544Rb19)