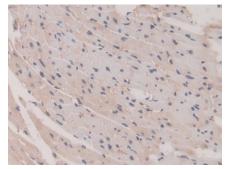

### [IDENTIFICATION]

DAB staining on IHC-P; DAB staining on IHC-P; Samples: Mouse Kidney Tissue; Samples: Mouse Heart Tissue; Primary Ab: 30µg/ml Rabbit Anti-Mouse Primary Ab: 30µg/ml Rabbit Anti-Mouse GSTm1 Antibody GSTm1 Antibody Second Ab: 2µg/mL HRP-Linked Second Ab: 2µg/mL HRP-Linked Caprine Anti-Rabbit IgG Polyclonal Caprine Anti-Rabbit IgG Polyclonal Antibody Antibody (Catalog: SAA544Rb19) (Catalog: SAA544Rb19)

DAB staining on IHC-P; DAB staining on IHC-P; Samples: Mouse Ovary Tissue; Samples: Mouse Lung Tissue; Primary Ab: 30µg/ml Rabbit Anti-Mouse Primary Ab: 30µg/ml Rabbit Anti-Mouse GSTm1 Antibody GSTm1 Antibody Second Ab: 2µg/mL HRP-Linked Second Ab: 2µg/mL HRP-Linked Caprine Anti-Rabbit IgG Polyclonal Caprine Anti-Rabbit IgG Polyclonal Antibody Antibody