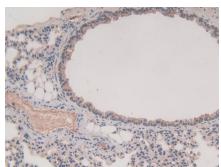

### [IDENTIFICATION]

DAB staining on IHC-P; DAB staining on IHC-P; Samples: Mouse Kidney Tissue; Samples: Mouse Heart Tissue; Primary Ab: 30µg/ml Rabbit Anti-Mouse Primary Ab: 30µg/ml Rabbit Anti-Mouse GSTm1 Antibody GSTm1 Antibody Second Ab: 2µg/mL HRP-Linked Second Ab: 2µg/mL HRP-Linked Caprine Anti-Rabbit IgG Polyclonal Caprine Anti-Rabbit IgG Polyclonal Antibody Antibody (Catalog: SAA544Rb19) (Catalog: SAA544Rb19)

DAB staining on IHC-P; DAB staining on IHC-P; Samples: Mouse Ovary Tissue; Samples: Mouse Lung Tissue; Primary Ab: 30µg/ml Rabbit Anti-Mouse Primary Ab: 30µg/ml Rabbit Anti-Mouse GSTm1 Antibody GSTm1 Antibody Second Ab: 2µg/mL HRP-Linked Second Ab: 2µg/mL HRP-Linked Caprine Anti-Rabbit IgG Polyclonal Caprine Anti-Rabbit IgG Polyclonal Antibody Antibody

(Catalog: SAA544Rb19)

(Catalog: SAA544Rb19)