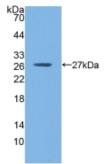

#### [IMMUNOGEN]

Immunogen: Recombinant GSTM1 (Met1~Lys218) expressed in E.coli

Accession No.: RPA658Mu01