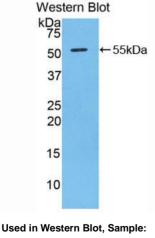

# [<u>IMAGES</u>]

Used in DAB staining on fromalin fixed paraffin- embedded uterus tissue

Used in Western Blot, Sample: Recombinant GZMD, Mouse

1304 Langham Creek Dr, Saite 226, Houston, TX 77084, USA | 001-888-960-7402 | www.cloud-cloue.us | mail@cloud-cloue.au Export Processing Zone, Wuhan, Hubei 430056, PRC | 0086-000-880-0687 | www.cloud-cloue.com | mail@cloud-cloue.com