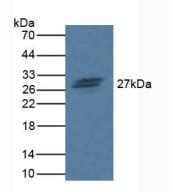

PAL575Hu01 Polyclonal Antibody to Granzyme H (GZMH) Organism Species: Homo sapiens (Human) *Instruction manual* 

FOR IN VITRO USE AND RESEARCH USE ONLY NOT FOR USE IN CLINICAL DIAGNOSTIC PROCEDURES

Used in Western Blot, Sample: Jurkat Cells Primary Ab: 2µg/mL Rabbit Anti-Human GZMH Ab Second Ab: 1:1000 Dilution of HRP-Linked Guinea pig Anti-Rabbit Ab (Catalog: SECab05)