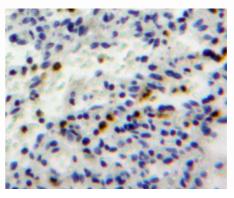

# [<u>IMAGES</u>]

Used in DAB staining on fromalin fixed paraffin- embedded spleen tissue

1304 Langham Creek Dr, Suite 226, Houston, TX 77084, USA | 001-888-960-7402 | www.cloud-clone.us | mail@cloud-clone.us Export Processing Zone, Wuhan, Hubei 430056, PRC | 0086-800-880-0687 | www.cloud-clone.com | mail@cloud-clone.com Coud-Clone Corp.