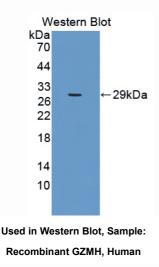

### [QUALITY CONTROL]

**Content:** The quality control contains recombinant GZMH (Glu19~Leu246) disposed in loading buffer.

**Usage:** 10uL per well when 3,3'-Diaminobenzidine(DAB) as the substrate.

5uL per well when used in enhanced chemilumescent (ECL). **Note:** The quality control is specifically manufactured as the positive control. Not used for other purposes.

**Loading Buffer:** 100mM Tris(pH8.8), 2% SDS, 200mM NaCl, 50% glycerol, BPB 0.01%, NaN<sub>3</sub> 0.02%.