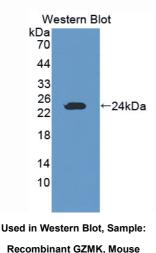

## [ QUALITY CONTROL ]

**Content:** The quality control contains recombinant GZMK (GIn44~Val227) disposed in loading buffer.

**Usage:** 10uL per well when 3,3'-Diaminobenzidine(DAB) as the substrate.

5uL per well when used in enhanced chemilumescent (ECL). **Note:** The quality control is specifically manufactured as the positive control. Not used for other purposes.

### [ IMMUNOGEN INFORMATION ]

**Immunogen:** Recombinant GZMK (GIn44~Val227) with two N-terminal Tags, His-tag and T7-tag expressed in *E.coli*.

Accession No.: RPB209Mu01