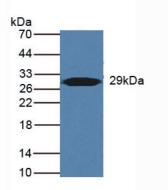

PAB209Mu01 Polyclonal Antibody to Granzyme K (GZMK) Organism Species: Mus musculus (Mouse) Instruction manual

FOR IN VITRO USE AND RESEARCH USE ONLY NOT FOR USE IN CLINICAL DIAGNOSTIC PROCEDURES

Used in Western Blot, Sample: Mouse Lung Tissue Primary Ab: 2µg/mL Rabbit Anti-Mouse GZMK Ab Second Ab: 1:1000 Dilution of HRP-Linked Guinea pig Anti-Rabbit Ab (Catalog: SECab05)