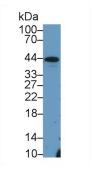

Western Blot; Sample: Porcine Liver lysate;

Hpt Antibody Second Ab: 0.2µg/mL HRP-Linked Caprine Anti-Rabbit IgG Polyclonal Antibody

kDa

Western Blot; Sample: Mouse Lung lysate; Primary Ab: 3µg/ml Rabbit Anti-Mouse Primary Ab: 3µg/ml Rabbit Anti-Mouse

Hpt Antibody Second Ab: 0.2µg/mL HRP-Linked Caprine Anti-Rabbit IgG Polyclonal Antibody

(Catalog: SAA544Rb19)

Western Blot; Sample: Mouse Serum; Primary Ab: 1µg/ml Rabbit Anti-Mouse Hpt Antibody Second Ab: 0.2µg/mL HRP-Linked Caprine Anti-Rabbit IgG Polyclonal Antibody (Catalog: SAA544Rb19) Selected

(Catalog: SAA544Rb19) Selected (Catalog: SAA544Rb19) Selected