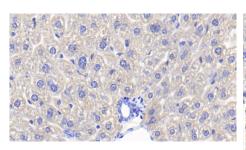

## [ IDENTIFICATION ]

Figure. Western Blot; Sample: Recombinant Hpt, Mouse.

DAB staining on IHC-P; Samples: Mouse Liver Tissue; Primary Ab: 20?g/ml Rabbit Anti-Mouse Hpt Antibody Second Ab: 2µg/mL HRP-Linked Caprine Anti-Rabbit IgG Polyclonal Antibody (Catalog: SAA544Rb19)