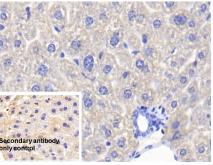

DAB staining on IHC-P; Sample: Mouse Liver Tissue Primary Ab: 20µg/ml Rabbit Anti-Mouse Hpt Antibody Control: Used PBS instead of primary antibody Second Ab: 2µg/ml HRP-Linked Caprine Anti-Rabbit IgG Polyclonal Antibody