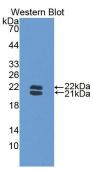

## [ IDENTIFICATION ]

Figure. Western Blot; Sample: Recombinant Hpt, Mouse.

DAB staining on IHC-P; Samples: Mouse Liver Tissue; Primary Ab: 20?g/ml Rabbit Anti-Mouse Hpt Antibody Second Ab: 2µg/mL HRP-Linked Caprine Anti-Rabbit IgG Polyclonal Antibody (Catalog: SAA544Rb19)