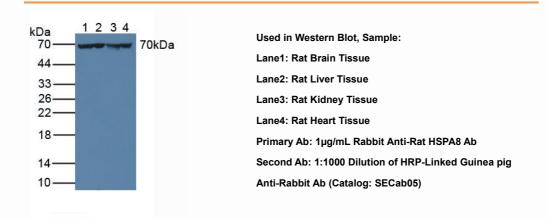

### [ANTIBODY SPECIFITY]

The antibody is a rabbit polyclonal antibody raised against HSPA8. It has been selected for its ability to recognize HSPA8 in immunohistochemical staining and western blotting.

# [APPLICATIONS]

Western blotting: 1:50-400 Immunocytochemistry in formalin fixed cells: 1:50-500 Immunohistochemistry in formalin fixed frozen section: 1:50-500 Immunohistochemistry in paraffin section: 1:10-100 Enzyme-linked Immunosorbent Assay: 1:100-5000 Optimal working dilutions must be determined by end user.