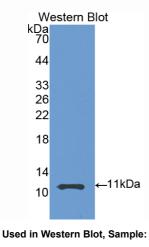

## [QUALITY CONTROL]

**Content:** The quality control contains recombinant HSPA8 (Asp534~Gly615) disposed in loading buffer.

**Usage:** 10uL per well when 3,3'-Diaminobenzidine(DAB) as the substrate.

5uL per well when used in enhanced chemilumescent (ECL). **Note:** The quality control is specifically manufactured as the positive control. Not used for other purposes.

Loading Buffer: 100mM Tris(pH8.8), 2% SDS, 200mM NaCl, 50% glycerol, BPB 0.01%, NaN $_3$  0.02%.