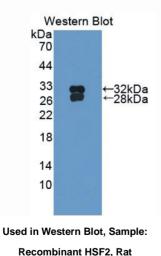

#### [QUALITY CONTROL]

**Content:** The quality control contains recombinant HSF2 disposed in loading buffer.

Usage: 10uL per well when 3,3'-Diaminobenzidine(DAB) as the substrate.

5uL per well when used in enhanced chemilumescent (ECL). **Note:** The quality control is specifically manufactured as the positive control. Not used for other purposes.

**Loading Buffer:** 100mM Tris(pH8.8), 2% SDS, 200mM NaCl, 50% glycerol, BPB 0.01%, NaN<sub>3</sub> 0.02%.