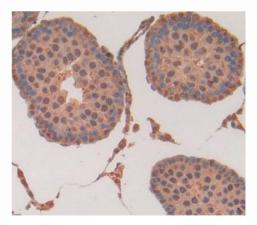

## [ <u>IMAGES</u> ]

Used in DAB staining on fromalin fixed paraffin- embedded testis tissue

1304 Langham Creek Dr. Saite 226, Houston, TX 77084, USA | 001-888-960-7402 | www.cloud-cloue.us | mail@cloud-clone.as Export Processing Zone, Wuhan, Hubei 430056, PRC | 0086-008-880-0687 | www.cloud-clone.com | mail@cloud-clone.com