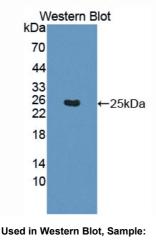

### [QUALITY CONTROL]

**Content:** The quality control contains recombinant SHH (Ser237~Arg399) disposed in loading buffer.

**Usage:** 10uL per well when 3,3'-Diaminobenzidine(DAB) as the substrate.

5uL per well when used in enhanced chemilumescent (ECL). **Note:** The quality control is specifically manufactured as the positive control. Not used for other purposes.

Loading Buffer: 100mM Tris(pH8.8), 2% SDS, 200mM NaCl, 50% glycerol, BPB 0.01%, NaN $_3$  0.02%.