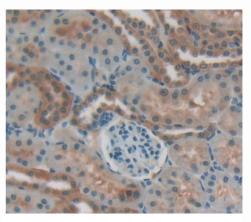

## [<u>IMAGES</u>]

Recombinant SHH, Rat

Used in DAB staining on fromalin fixed paraffin- embedded kidney tissue

1304 Langham Creek Dr, Suite 226, Houston, TX 77084, USA | 001-888-960-7402 | www.cloud-clone.us | mail@cloud-clone.us Export Processing Zone, Wuhan, Hubei 430056, PRC | 0086-800-880-0687 | www.cloud-clone.com | mail@cloud-clone.com