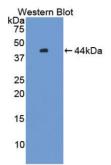

#### [IDENTIFICATION]

Figure. Western Blot; Sample: Recombinant HJV, Human.

DAB staining on IHC-P; Samples: Human Kidney Tissue; Primary Ab: 20?g/ml Rabbit Anti-Human HJV Antibody Second Ab: 2µg/mL HRP-Linked Caprine Anti-Rabbit IgG Polyclonal Antibody (Catalog: SAA544Rb19) DAB staining on IHC-P; Samples: Human Small intestine Tissue; Primary Ab: 20?g/ml Rabbit Anti-Human HJV Antibody Second Ab: 2µg/mL HRP-Linked Caprine Anti-Rabbit IgG Polyclonal Antibody (Catalog: SAA544Rb19)