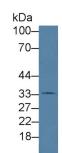

Western Blot; Sample: Rat Liver lysate; Primary Ab: 4µg/ml Rabbit Anti-Human HJV Antibody Second Ab: 0.2µg/mL HRP-Linked Caprine Anti-Rabbit IgG Polyclonal Antibody (Catalog: SAA544Rb19)