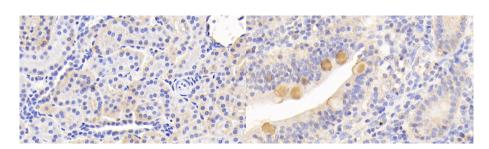

#### [IDENTIFICATION]

Figure. Western Blot; Sample: Recombinant HJV, Human.

DAB staining on IHC-P; Samples: Human Kidney Tissue; Primary Ab: 20?g/ml Rabbit Anti-Human HJV Antibody Second Ab: 2µg/mL HRP-Linked Caprine Anti-Rabbit IgG Polyclonal Antibody (Catalog: SAA544Rb19) DAB staining on IHC-P; Samples: Human Small intestine Tissue; Primary Ab: 20?g/ml Rabbit Anti-Human HJV Antibody Second Ab: 2µg/mL HRP-Linked Caprine Anti-Rabbit IgG Polyclonal Antibody (Catalog: SAA544Rb19)