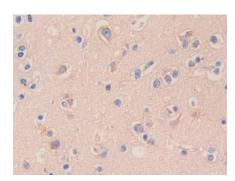

DAB staining on IHC-P;
Samples: Human Cerebrum Tissue;
Primary Ab: 30µg/ml Rabbit AntiHuman HEXb Antibody
Second Ab: 2µg/mL HRP-Linked
Caprine Anti-Rabbit IgG Polyclonal
Antibody
(Catalog: SAA544Rb19)