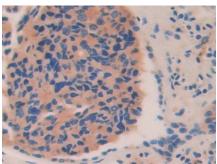

### [ IDENTIFICATION ]

Figure. Western Blot; Sample: Recombinant HEXb, Human.

DAB staining on IHC-P;
Samples: Human Liver cancer Tissue;
Primary Ab: 30µg/ml Rabbit AntiHuman HEXb Antibody
Second Ab: 2µg/mL HRP-Linked
Caprine Anti-Rabbit IgG Polyclonal
Antibody

(Catalog: SAA544Rb19)

DAB staining on IHC-P;
Samples: Human Prostate cancer
Tissue;
Primary Ab: 30µg/ml Rabbit AntiHuman HEXb Antibody
Second Ab: 2µg/mL HRP-Linked
Caprine Anti-Rabbit IgG Polyclonal
Antibody
(Catalog: SAA544Rb19)