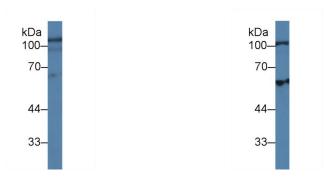

Western Blot; Sample: Human Hela cell Western Blot; Sample: Human Lung

lysate; lysate;

Primary Ab: 2µg/ml Rabbit Anti-Human Primary Ab: 2µg/ml Rabbit Anti-Human

HEXb Antibody HEXb Antibody

Second Ab: 0.2µg/mL HRP-Linked Second Ab: 0.2µg/mL HRP-Linked

Caprine Anti-Rabbit IgG Polyclonal Caprine Anti-Rabbit IgG Polyclonal

Antibody Antibody

(Catalog: SAA544Rb19) (Catalog: SAA544Rb19)