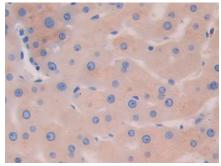

DAB staining on IHC-P;
Samples: Human Liver Tissue;
Primary Ab: 30µg/ml Rabbit AntiHuman HEXb Antibody
Second Ab: 2µg/mL HRP-Linked
Caprine Anti-Rabbit IgG Polyclonal
Antibody
(Catalog: SAA544Rb19)

DAB staining on IHC-P;
Samples: Human Kidney Tissue;
Primary Ab: 30µg/ml Rabbit AntiHuman HEXb Antibody
Second Ab: 2µg/mL HRP-Linked
Caprine Anti-Rabbit IgG Polyclonal
Antibody
(Catalog: SAA544Rb19)