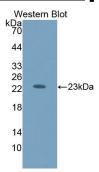

### [ IDENTIFICATION ]

Figure. Western Blot; Sample: Recombinant HEXb, Human.

DAB staining on IHC-P;
Samples: Human Liver cancer Tissue;
Primary Ab: 30µg/ml Rabbit AntiHuman HEXb Antibody
Second Ab: 2µg/mL HRP-Linked
Caprine Anti-Rabbit IgG Polyclonal
Antibody