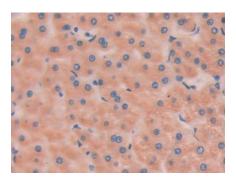

DAB staining on IHC-P;
Samples: Human Liver Tissue;
Primary Ab: 30µg/ml Rabbit AntiHuman HEXb Antibody
Second Ab: 2µg/mL HRP-Linked
Caprine Anti-Rabbit IgG Polyclonal
Antibody
(Catalog: SAA544Rb19)

DAB staining on IHC-P;
Samples: Human Kidney Tissue;
Primary Ab: 30µg/ml Rabbit AntiHuman HEXb Antibody
Second Ab: 2µg/mL HRP-Linked
Caprine Anti-Rabbit IgG Polyclonal
Antibody
(Catalog: SAA544Rb19)