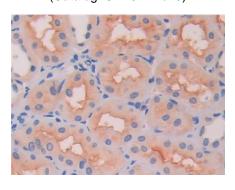

DAB staining on IHC-P;
Samples: Human Liver Tissue;
Primary Ab: 30µg/ml Rabbit AntiHuman HEXb Antibody
Second Ab: 2µg/mL HRP-Linked
Caprine Anti-Rabbit IgG Polyclonal
Antibody
(Catalog: SAA544Rb19)

DAB staining on IHC-P;
Samples: Human Kidney Tissue;
Primary Ab: 30µg/ml Rabbit AntiHuman HEXb Antibody
Second Ab: 2µg/mL HRP-Linked
Caprine Anti-Rabbit IgG Polyclonal
Antibody
(Catalog: SAA544Rb19)