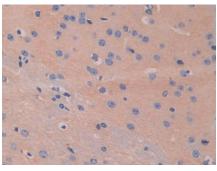

## [ IDENTIFICATION ]

Figure. Western Blot; Sample: Recombinant HEXb, Mouse.

DAB staining on IHC-P; Samples: Mouse Stomach Tissue;

DAB staining on IHC-P; Samples: Mouse Cerebrum Tissue;

**HEXb Antibody** Second Ab: 2µg/mL HRP-Linked Caprine Anti-Rabbit IgG Polyclonal **Antibody** 

(Catalog: SAA544Rb19)

Primary Ab: 30µg/ml Rabbit Anti-Mouse Primary Ab: 30µg/ml Rabbit Anti-Mouse **HEXb Antibody** Second Ab: 2µg/mL HRP-Linked Caprine Anti-Rabbit IgG Polyclonal Antibody (Catalog: SAA544Rb19)