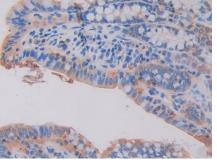

## [ IDENTIFICATION ]

Figure. Western Blot; Sample: Recombinant HEXb, Mouse.

DAB staining on IHC-P; Samples: Mouse Stomach Tissue;

DAB staining on IHC-P; Samples: Mouse Cerebrum Tissue;

**HEXb Antibody** Second Ab: 2µg/mL HRP-Linked Caprine Anti-Rabbit IgG Polyclonal **Antibody** 

Samples: Mouse Small intestine

Tissue;

Primary Ab: 30µg/ml Rabbit Anti-Mouse **HEXb Antibody** Second Ab: 2µg/mL HRP-Linked Caprine Anti-Rabbit IgG Polyclonal Antibody

(Catalog: SAA544Rb19)

DAB staining on IHC-P;