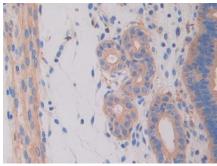

DAB staining on IHC-P;

DAB staining on IHC-P; Samples: Mouse Uterus Tissue;

Primary Ab: 30µg/ml Rabbit Anti-Mouse **HEXb Antibody** Second Ab: 2µg/mL HRP-Linked Caprine Anti-Rabbit IgG Polyclonal Antibody (Catalog: SAA544Rb19)

Samples: Mouse Small intestine

Tissue;

Primary Ab: 30µg/ml Rabbit Anti-Mouse **HEXb Antibody** Second Ab: 2µg/mL HRP-Linked Caprine Anti-Rabbit IgG Polyclonal Antibody

(Catalog: SAA544Rb19)

DAB staining on IHC-P;