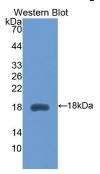

## [ IDENTIFICATION ]

Figure. Western Blot; Sample: Recombinant HEXb, Mouse.

DAB staining on IHC-P; Samples: Mouse Stomach Tissue;

DAB staining on IHC-P; Samples: Mouse Cerebrum Tissue;

**HEXb Antibody** Second Ab: 2µg/mL HRP-Linked Caprine Anti-Rabbit IgG Polyclonal **Antibody** 