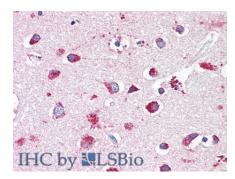

# Cloud-Clone Corp.

Vector Red staining on IHC-P;
Samples: Human Cerebrum Tissue;
Primary Ab: 20µg/ml Rabbit AntiHuman HEXb Antibody
Second Ab: 2µg/mL HRP-Linked
Caprine Anti-Rabbit IgG Polyclonal
Antibody