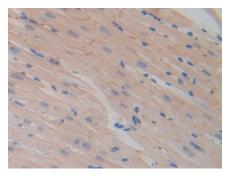

## [ IDENTIFICATION ]

Figure. Western Blot; Sample: Recombinant HEXb, Mouse.

DAB staining on IHC-P; Samples: Mouse Stomach Tissue;

DAB staining on IHC-P; Samples: Mouse Cerebrum Tissue;

**HEXb Antibody** Second Ab: 2µg/mL HRP-Linked Caprine Anti-Rabbit IgG Polyclonal **Antibody** 

Samples: Mouse Heart Tissue;

Primary Ab: 30µg/ml Rabbit Anti-Mouse

**HEXb Antibody** 

Second Ab: 2µg/mL HRP-Linked Caprine Anti-Rabbit IgG Polyclonal

Antibody

(Catalog: SAA544Rb19)