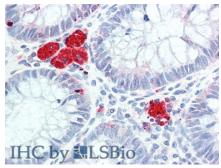

Vector Red staining on IHC-P;
Samples: Human Colon Tissue;
Primary Ab: 20µg/ml Rabbit AntiHuman HEXb Antibody
Second Ab: 2µg/mL HRP-Linked
Caprine Anti-Rabbit IgG Polyclonal
Antibody