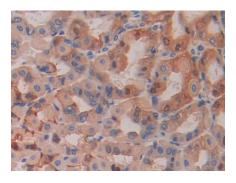

## [ IDENTIFICATION ]

Figure. Western Blot; Sample: Recombinant HEXb, Mouse.

DAB staining on IHC-P; Samples: Mouse Stomach Tissue;

DAB staining on IHC-P; Samples: Mouse Cerebrum Tissue;

**HEXb Antibody** Second Ab: 2µg/mL HRP-Linked Caprine Anti-Rabbit IgG Polyclonal **Antibody** 

(Catalog: SAA544Rb19)

Primary Ab: 30µg/ml Rabbit Anti-Mouse Primary Ab: 30µg/ml Rabbit Anti-Mouse **HEXb Antibody** Second Ab: 2µg/mL HRP-Linked Caprine Anti-Rabbit IgG Polyclonal Antibody (Catalog: SAA544Rb19)