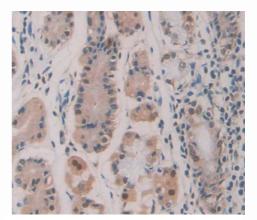

## [<u>IMAGES</u>]

Used in Western Blot, Sample: Recombinant HDLBP, Human

Used in DAB staining on fromalin fixed paraffin- embedded stomach tissue

1304 Langham Creek Dr, Suite 226, Houston, TX 77084, USA | 001-888-960-7402 | www.cloud-clone.us | mail@cloud-clone.us Export Processing Zone, Wuhan, Hubei 430056, PRC | 0086-800-880-0687 | www.cloud-clone.com | mail@cloud-clone.com