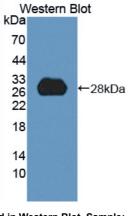

## [<u>IMAGES</u>]

Used in Western Blot, Sample: Recombinant HDLBP, Human

Used in DAB staining on fromalin fixed paraffin- embedded stomach tissue

1304 Langham Creek Dr, Suite 226, Houston, TX 77084, USA | 001-888-960-7402 | www.cloud-clone.us | mail@cloud-clone.us Export Processing Zone, Wuhan, Hubei 430056, PRC | 0086-800-880-0687 | www.cloud-clone.com | mail@cloud-clone.com