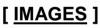

#### [ QUALITY CONTROL ]

**Content:** The quality control contains recombinant HDAC6 (Arg560~Pro811) disposed in loading buffer.

Usage: 10uL per well when 3,3'-Diaminobenzidine(DAB) as the substrate.

5uL per well when used in enhanced chemilumescent (ECL). **Note:** The quality control is specifically manufactured as the positive control. Not used for other purposes.

**Loading Buffer:** 100mM Tris(pH8.8), 2% SDS, 200mM NaCl, 50% glycerol, BPB 0.01%, NaN<sub>3</sub> 0.02%.