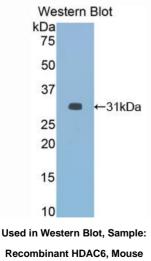

# [<u>STORAGE</u>]

Store at 4°C for frequent use. Stored at -20°C to -80°C in a manual defrost freezer for one year without detectable loss of activity. Avoid repeated freeze-thaw cycles.

Used in DAB staining on fromalin fixed paraffin- embedded brain tissue